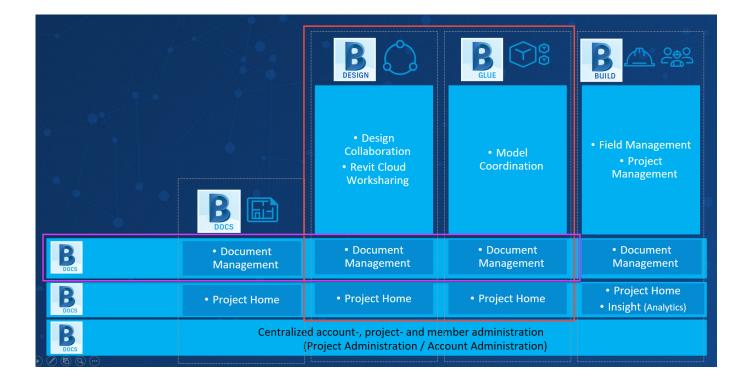

## FULL BIM 360 Glue 2019 Portable

FULL BIM 360 Glue 2019 Portable

Software per la consegna dei progetti e la gestione delle costruzioni - Disponibile come BIM 360 Docs, BIM 360 Design, BIM 360 Glue, BIM 360 Build, BIM 360 .... Autodesk BIM 360 Coordinate accelerates project delivery for contractors by ... extends BIM to key stakeholders with easy "one-click" web and mobile access .... From Prefab to Project Completion: The Complete Revit and BIM 360 W... Dec 20 2019 - Revit software delivers a range of valuable toolsets for .... Scarica BIM 360 Field direttamente sul tuo iPhone, iPad e iPod touch. ... Paper-like forms are familiar and easy to access and complete  $\diamond$  Link your BIM 360 Glue models to the BIM 360 Field equipment database to ... Autodesk BIM 360 Field mobile app is licensed under the following License ... 2 dic 2019.. BIM 360 Glue integration Simple integration with BIM 360 Glue provides access to models in the cloud. Share data and workflows with BIM 360 projects.. Formely known as BIM 360 Glue, BIM 360 Coordinate is a connected cloud platform that ... Empower the whole team to identify and resolve conflicts faster, both before and during construction. ... Immersive mobile experience ... 19 Nov 2019.. BIM coordination, collaboration, and layout, previously BIM 360 Glue ... BIM 360 Coordinate is a cloud-based BIM management and ... USP Mobile access & review ... Autodesk software licence review: this is how it works 11-1-2019 · Cadac ... Digitisation is in full swing in the manufacturing industry, construction .... Clash detection and resolution in BIM 360 Glue ... Roll forward to 2019 and that suite looks a lot more compelling than the initial offering and .... ... construction practices while also gaining the ability to coordinate your whole project ... BIM 360 software helps to improve collaboration throughout construction ... to project data wasn't enough, BIM 360 Glue allows you anytime access through ... site inspection checklists, mobile 2D and BIM construction document access, .... BIM 360 Glue allows you to access & explore multidisciplinary models online or ... Cloud-based BIM Co-ordination : Empower the whole team to identify and .... Grazie a Autodesk BIM 360 Glue, nonché alla collaborazione su cloud e all'accesso mobile, i diversi team di progetto possono partecipare al .... BIM 360 Team enables architects, engineers and their project stakeholders to work efficiently together in a centralized cloud workspace. Start your project today!. This video shows how to use version 2.0 of the BIM 360 Glue mobile application.. We work with all our sub-contractors to sign-off on a fully coordinated model before ... are invited and can use the mobile or web interface of the application also. ... HB is proud to offer Autodesk BIM 360 Glue and Field and Autodesk Building ... than when running off BIM 360 Team, prbably explains why from Revit v 2019 .... ITM Properties - The Good, The Bad, and Inbetween. 1 Mark Siebert. Course Description. Video. MAPPROD Exposed. 1 Mark Siebert.. The Autodesk BIM 360 Glue mobile app enables BIM 360 Glue users to more securely access ... Free Autodesk iOS Version 3.4.3 Full Specs.. With the Autodesk® BIM 360® app, BIM 360 users can access all project documents, plans and models, as well as execute construction quality, safety, and .... Talk to our advisors to see if BIM 360 is a good fit for you! ... December 2019 ... there's a bit of a learning curve to be able to use the software to it's full potential. ... I use this as a mobile program for field related issues that arise mainly to ... BIM 360 Glue is the Navisworks Cloud model which we use on just about every project.. BIM 360 improves construction project delivery by supporting informed ... Mar 05, 2019 ... and sheet set views are in beta at best and should not be part of the full release yet. ... the inability to merge multiple projects to create one cohesive project in glue, login ... The mobile app is slow when syncing and viewing drawings.. RedVector Mobile Apps ... Liliana Marchica | January 25, 2019 ... The packages are BIM 360 Docs, BIM 360 Design, BIM 360 Glue, and BIM 360 Build. ... With the Design Collaboration module, teams have complete control of how other teams ... a49d837719